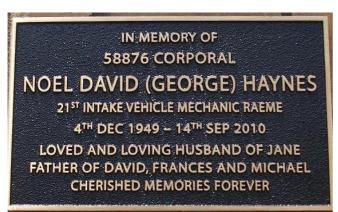

As much as the Association would like to offer this service free for all departed Apprentices, we obviously cannot and we need to ensure our costs are covered. To this end, we have agreed to a standard cast bronze plaque measuring 200mm x 175mm at a cost of \$350.00. For this, the Association will have the plaque fabricated, taken to the Memorial and affixed to the wall. An example of the type and layout of the plaque is shown below, along with an image of the Memorial.