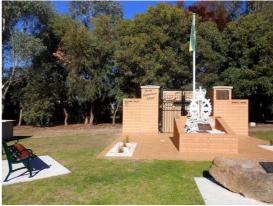

The Memorial provides an enduring opportunity for departed Apprentices to be remembered by visiting Apprentices, friends, relatives and visitors. This very personal remembrance is in the form of a remembrance plaque, which will be attached to the applicable wing wall, Balcombe or Bonegilla.

As much as the Association would like to offer this service free for all departed Apprentices, we obviously cannot and we need to ensure our costs are covered. To this end, we have agreed to a standard cast bronze plaque measuring 200mm x 175mm at a cost of \$350.00. For this, the Association will have the plaque fabricated, taken to the Memorial and affixed to the wall. An example of the type and layout of the plaque is shown below, along with an image of the Memorial.